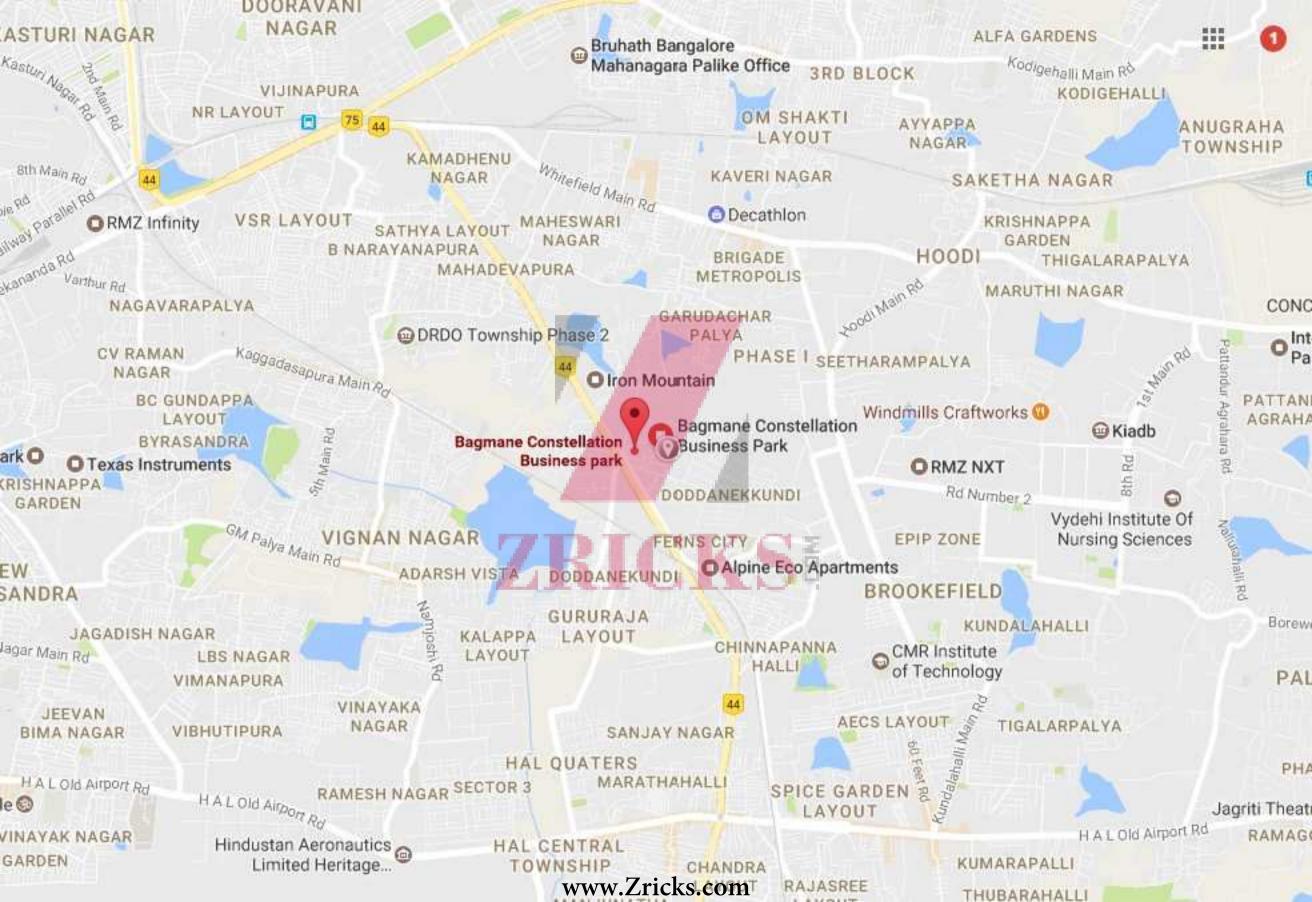

Com diseputa Marina

LANOUT DASAPURA VIGNAN NAGAR

> ADARSHWISTA SECTOR CA

VISWAUEETH

The Train of the second RASANNA COLONY

Bagmane Constellation Busines

Iron Mountain

Mukesh Real Estate

VIBHUTIEURA EXTENSION

> GURURAJA LAYOUT Doudanekundi Main Rd

RAJANNA COLONY

www.Zricks.com

BRIGADE MEMROPOLIS

> PHASE I ASHRAYA LAYOUT

**Bagmane Constellation** Business Park

DODDANEKKUNDI,

### HOSPITALS

Closest hospitals - Columbia Asia, Sakkra, Rainbow, Vydehi, SathyaSai, etc

are just 2 kilometers away

Campus is centrally located to all the major upcoming residential hubs of the city like Whitefield, Sarajapur, Kadugodi, HBR Layout etc.